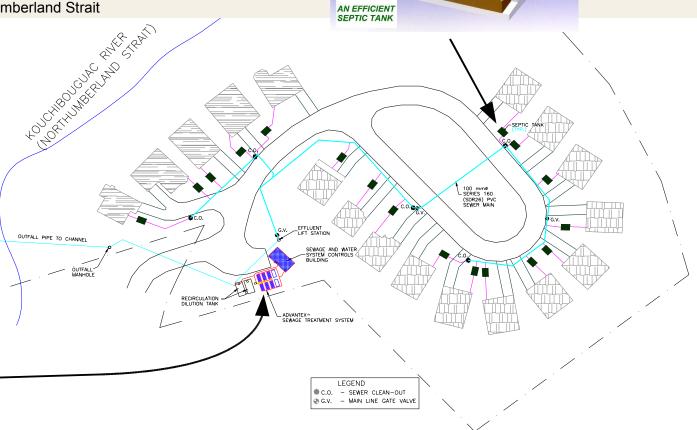

## Villa Sur Plage Condominiums Robichaud, New Brunswick

Client: Les Entreprises Mapoma Ltée

**Engineering Technologies Canada Ltd. (ETC)** designed the first private cluster sewage system in New Brunswick to be managed by a condominium corporation. The system includes:

- Alternative Collection System -Septic Tank Effluent Gravity Sewer
- Innovative Sewage Treatment System -Recirculating Textile Packed-bed Filter.
- 100 mm HDDE Outfall to Northumberland Strait

toll free 1-888-747-SOIL (7645)