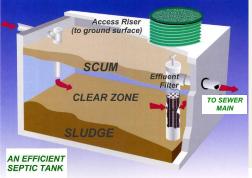

- Alternative Collection System -Septic Tank Effluent Gravity Sewer
- Innovative Sewage Treatment System -Recirculating Textile Packed-bed Filter.
- 100 mm HDDE Outfall to Northumberland Strait

toll free 1-888-747-SOIL (7645)